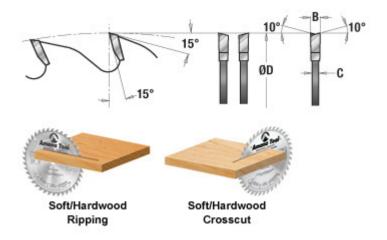

## Item #614540, Amana Tool Carbide-Tipped General Purpose 14 Inch Dia x 54T ATB, 15 Deg, 1" Bore \$155.66

Thank you for shopping with us!

While similar in most aspects to the Multi-Use Ripping/General Purpose blade, this one has a slightly lower hook angle (15°). That lower angle improves the surface quality of the cut while increasing the feed pressure required. This blade is a good choice for general purpose ripping and crosscutting of hardwoods and softwoods in a range of thicknesses, with occasional cutting of plywood and other man-made materials.