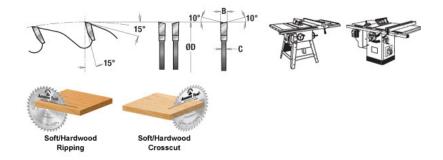

## Item #614420-30, Amana Tool Carbide-Tipped Multi-Use Ripping/General Purpose 14 Inch Dia x 42T ATB, 15 Deg, 30mm Bore \$135.00

Thank you for shopping with us!

This is an excellent and popular general purpose configuration blade. Its low tooth count, high hook angle, and ample gullets make it an aggressive, fast cutting ripping blade. However, its ATB grind allows it to crosscut well. A good choice for all-around use.

Warning: Before use, read saw blade safety guidelines in <u>Amana's</u> <u>catalog.</u>

| SPECIFICATIONS |                                                                                   |
|----------------|-----------------------------------------------------------------------------------|
| Manufacturer   | Amana Tool                                                                        |
| Diameter       | 14 in (350 mm)                                                                    |
| Bore           | 30 mm                                                                             |
| Grind          | ATB                                                                               |
| Kerf           | 0.137 in                                                                          |
| Note           | P.H. = pin-hole configuration. Example: $2/10/60 = 2 @ 10$ mm dia on 60mm circle. |
| Pinholes       | 2/7/42 & 2/10/60                                                                  |
| Plate          | .098 in                                                                           |
| Teeth          | 42                                                                                |
| Hook Angle     | 15 deg                                                                            |