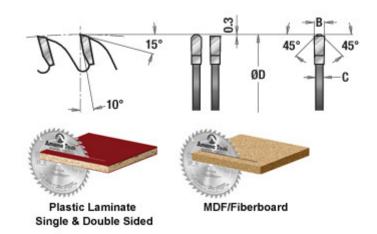

## Item #614109, Amana Tool Carbide-Tipped Fine Cut-Off and Crosscut 14 Inch Dia x 108T TCG, 10 Deg, 1" Bore \$182.66

Thank you for shopping with us!

This blade is ideal for cutting materials with fragile surface layers, such as veneers and laminates. High tooth count yields smooth finishes. The 10° hook angle provides effortless feeding. The triple-chip tooth opens a narrow kerf, and the raker widens it.