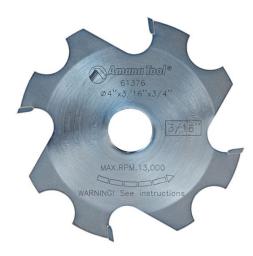

## Item #61376, Amana Tool Replacement Groover 4 Inch x 3/16 Kerf x 4 Teeth x 3/4 Bore for Prestige Mighty Dado Adjustable Dado/Groover (Industrial) \$59.31

Thank you for shopping with us! 4-wing; FT grind. Our Prestige<sup>™</sup> Dado Set cuts perfectly smooth edges, flat bottom cuts and grooves both along and across the grain, free of splinters or rough edges.

| SPECIFICATIONS               |                |
|------------------------------|----------------|
| Manufacturer                 | Amana Tool     |
| Diameter                     | 4 in           |
| Cut Height, Length, or Width | 3/16 in        |
| Bore                         | 3/4 in         |
| Hook Angle                   | 15 deg         |
| Max t                        | 1 1/4          |
| Teeth                        | 4              |
| RPM                          | 6,100 - 10,500 |
| Wings                        | 4              |