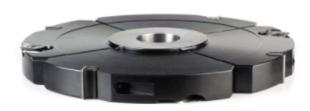

## Item #61358, Amana Tool Insert Carbide Adjustable Groove & Rabbet with Scorer 200mm (7-7/8) Dia x 20.6 to 40mm (13/16 to 19/16) x 1-1/4 Bore (Industrial) \$442.31

Thank you for shopping with us! Hard wearing steel body complete with tungsten carbide knives and scorer for improved finish. Suitable for producing various thickness grooves and rabbets in softwood, hardwood, and man-made boards (with or without coating) on a spindle molder. Cutting width can be adjusted in 0.1mm increments by using supplied spacer rings.

Repl. Knife

| SPECIFICATIONS               |                                                          |
|------------------------------|----------------------------------------------------------|
| Manufacturer                 | Amana Tool                                               |
| Bore                         | 1 1/4 in                                                 |
| Cut Height, Length, or Width | 13/16 in to 19/16 in                                     |
| Note                         |                                                          |
| Teeth                        | 4+4                                                      |
| Diameter                     | 7 7/8 in                                                 |
| Knives                       | ICK-20, RCK-70                                           |
| Part Descp.                  | Adjustable Grooving & Rabbeting w/Scorer 20.6mm to 100mm |
| Replacement Parts            |                                                          |
| RPM                          | 4,000 to 6,500                                           |