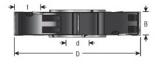

## Item #61358, Amana Tool Insert Carbide Adjustable Groove & Rabbet with Scorer 200mm (7-7/8) Dia x 20.6 to 40mm (13/16 to 19/16) x 1-1/4 Bore (Industrial) \$442.31

Thank you for shopping with us! Hard wearing steel body complete with tungsten carbide knives and scorer for improved finish. Suitable for producing various thickness grooves and rabbets in softwood, hardwood, and man-made boards (with or without coating) on a spindle molder. Cutting width can be adjusted in 0.1mm increments by using supplied spacer rings.

Repl. Knife

| SPECIFICATIONS               |                                                          |
|------------------------------|----------------------------------------------------------|
| Manufacturer                 | Amana Tool                                               |
| Bore                         | 1 1/4 in                                                 |
| Cut Height, Length, or Width | 13/16 in to 19/16 in                                     |
| Note                         |                                                          |
| Teeth                        | 4+4                                                      |
| Diameter                     | 7 7/8 in                                                 |
| Knives                       | ICK-20, RCK-70                                           |
| Part Descp.                  | Adjustable Grooving & Rabbeting w/Scorer 20.6mm to 100mm |
| Replacement Parts            |                                                          |
| RPM                          | 4,000 to 6,500                                           |