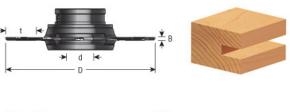

## Edge of Arlington Saw & Tool, Inc.

124 South Collins Arlington, TX 76010

Phone:817-461-7171 • Fax: 817-795-6651

Toll Free: 888-461-7171 Email: info@eoasaw.com Website: www.eoasaw.com

Thank you for shopping with us! Hard wearing steel body complete with tungsten carbide knives and scorer for improved finish. Suitable for producing various thickness grooves and slots in softwood, hardwood, and man-made boards (with or without coating) on a spindle molder. Cutting width can be adjusted in 0.1mm increments by special threaded bushing and scale without removing the cutter from the spindle.

Repl. Knife

| SPECIFICATIONS               |                                                     |
|------------------------------|-----------------------------------------------------|
| Manufacturer                 | Amana Tool                                          |
| Diameter                     | 6 5/16 in                                           |
| Bore                         | 1 1/4 in                                            |
| Cut Height, Length, or Width | 1/2 in to 15/16 in                                  |
| Knives                       | AMA-19, RCK-70                                      |
| Note                         |                                                     |
| Overall Length               | 6 5/16 in                                           |
| Part Descp.                  | Adjustable Grooving w/Scorer & Ring Nut 8mm to 24mm |
| RPM                          | 4,800 to 8,300                                      |