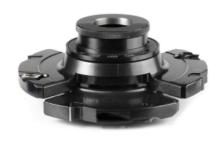

## Edge of Arlington Saw & Tool, Inc.

124 South Collins Arlington, TX 76010

Phone:817-461-7171 • Fax: 817-795-6651

Toll Free: 888-461-7171 Email: info@eoasaw.com Website: www.eoasaw.com

Thank you for shopping with us! Hard wearing steel body complete with tungsten carbide knives and scorer for improved finish. Suitable for producing various thickness grooves and slots in softwood, hardwood, and man-made boards (with or without coating) on a spindle molder. Cutting width can be adjusted in 0.1mm increments by special threaded bushing and scale without removing the cutter from the spindle.

Repl. Knife

| SPECIFICATIONS               |                                                     |
|------------------------------|-----------------------------------------------------|
| Manufacturer                 | Amana Tool                                          |
| Diameter                     | 6 5/16 in                                           |
| Bore                         | 1 1/4 in                                            |
| Cut Height, Length, or Width | 1/2 in to 15/16 in                                  |
| Knives                       | AMA-19, RCK-70                                      |
| Note                         |                                                     |
| Overall Length               | 6 5/16 in                                           |
| Part Descp.                  | Adjustable Grooving w/Scorer & Ring Nut 8mm to 24mm |
| RPM                          | 4,800 to 8,300                                      |