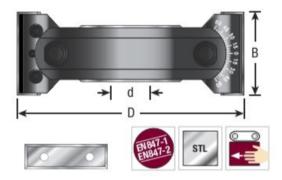

## Item #61306, Amana Tool Insert Carbide Steel Adjustable Chamfer -67.5 to +67.5 x 130mm (5-1/8) Dia x 50mm (2 in) x 1-1/4 Bore (Industrial) \$428.54

Thank you for shopping with us! Cutterhead bodies available in hard wearing aluminum or steel, complete with tungsten carbide knives. Suitable for producing chamfer cuts at various angles in softwood, hardwood, and man-made boards on a spindle molder. Cutting angle can be adjusted in 7.5° increments by using notched scale. Fine adjustment of 1° is also possible.

| SPECIFICATIONS               |                |
|------------------------------|----------------|
| Manufacturer                 | Amana Tool     |
| Diameter                     | 5 1/8 in       |
| Bore                         | 1 1/4 in       |
| Cut Height, Length, or Width | 2 in           |
| Knives                       | ICK-50         |
| Overall Length               | 5 1/8 in       |
| RPM                          | 5,000 to 8,500 |
| Note                         |                |