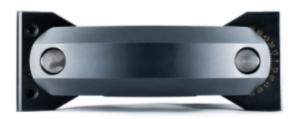

## Item #61306, Amana Tool Insert Carbide Steel Adjustable Chamfer -67.5 to +67.5 x 130mm (5-1/8) Dia x 50mm (2 in) x 1-1/4 Bore (Industrial) \$428.54

Thank you for shopping with us! Cutterhead bodies available in hard wearing aluminum or steel, complete with tungsten carbide knives. Suitable for producing chamfer cuts at various angles in softwood, hardwood, and man-made boards on a spindle molder. Cutting angle can be adjusted in 7.5° increments by using notched scale. Fine adjustment of 1° is also possible.