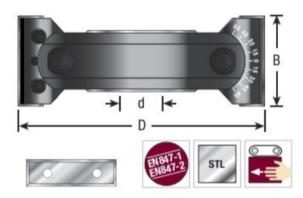

| SPECIFICATIONS               |                |
|------------------------------|----------------|
| Manufacturer                 | Amana Tool     |
| Diameter                     | 4 3/4 in       |
| Bore                         | 1 1/4 in       |
| Cut Height, Length, or Width | 1 1/2 in       |
| Knives                       | RCK-40         |
| Overall Length               | 4 3/4 in       |
| RPM                          | 6,000 to 8,500 |
| Note                         | Aluminum       |