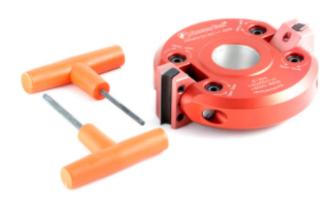

## Item #61304, Amana Tool Insert Carbide Aluminum Adjustable Chamfer -45 to +45 x 120mm (4-3/4) Dia x 40mm (1-1/2) x 1-1/4 Bore (Industrial) \$243.99

Thank you for shopping with us! Cutterhead bodies available in hard wearing aluminum or steel, complete with tungsten carbide knives. Suitable for producing chamfer cuts at various angles in softwood, hardwood, and man-made boards on a spindle molder. Cutting angle can be adjusted in 7.5° increments by using notched scale. Fine adjustment of 1° is also possible.