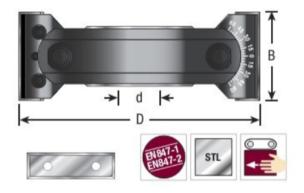

## Item #61303, Amana Tool Insert Carbide Steel Adjustable Chamfer -45 to +45 x 110mm (4-11/32) Dia x 40mm (1-1/2) x 1-1/4 Bore (Industrial) \$361.94

Thank you for shopping with us! Cutterhead bodies available in hard wearing aluminum or steel, complete with tungsten carbide knives. Suitable for producing chamfer cuts at various angles in softwood, hardwood, and man-made boards on a spindle molder. Cutting angle can be adjusted in 7.5° increments by using notched scale. Fine adjustment of 1° is also possible.

| SPECIFICATIONS               |                |
|------------------------------|----------------|
| Manufacturer                 | Amana Tool     |
| Diameter                     | 4 11/32 in     |
| Bore                         | 1 1/4 in       |
| Cut Height, Length, or Width | 1 1/2 in       |
| Knives                       | RCK-40         |
| Overall Length               | 4 11/32 in     |
| RPM                          | 7,000 to 9,000 |
| Note                         |                |