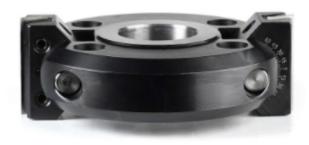

## Item #61303, Amana Tool Insert Carbide Steel Adjustable Chamfer -45 to +45 x 110mm (4-11/32) Dia x 40mm (1-1/2) x 1-1/4 Bore (Industrial) \$361.94

Thank you for shopping with us! Cutterhead bodies available in hard wearing aluminum or steel, complete with tungsten carbide knives. Suitable for producing chamfer cuts at various angles in softwood, hardwood, and man-made boards on a spindle molder. Cutting angle can be adjusted in 7.5° increments by using notched scale. Fine adjustment of 1° is also possible.

| SPECIFICATIONS               |                |
|------------------------------|----------------|
| Manufacturer                 | Amana Tool     |
| Diameter                     | 4 11/32 in     |
| Bore                         | 1 1/4 in       |
| Cut Height, Length, or Width | 1 1/2 in       |
| Knives                       | RCK-40         |
| Overall Length               | 4 11/32 in     |
| RPM                          | 7,000 to 9,000 |
| Note                         |                |