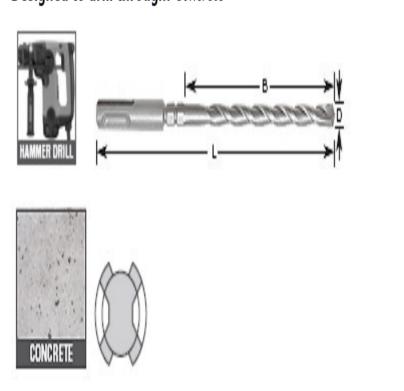

Product Information: • SDS Plus - Hexagonal • Carbide-Tipped Head • Professional Quality • Unit Pack: Individually Carded

Carbide-Tipped Slotted Drive System

SLOTTED DRIVE SYSTEM PLUS bits for hammer drills/rotary hammers are excellent for drilling the toughest concrete. Special designed carbide tips and spiral flutes combine to give the straightest drilling with the quickest removal of dust and chips in any position. In addition, the special carbide tips & high grade steel body add longer life to the bit. Available in cutting diameters from 5/32" to 1" with various usable lengths to 24" long.

## Designed to drill through: Concrete

| SPECIFICATIONS               |                  |
|------------------------------|------------------|
| Manufacturer                 | Amana Tool       |
| Diameter                     | 5/32 in          |
| Cut Height, Length, or Width | 3 in             |
| Overall Length               | 7 in             |
| Туре                         | Hexagonal Design |