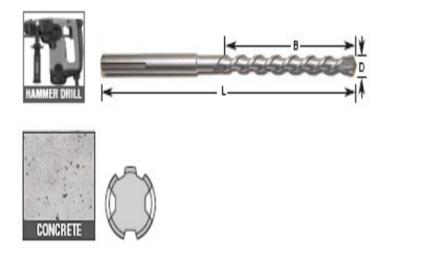

## Item #613-480, Amana Timberline Slotted Drive System Max 1 1/4 in Carbide-Tipped Drill Bit \$35.70

. Thank you for shopping with us!

Carbide-tipped rotary hammer SDS Max bits with 2-flute carbide-tipped head for faster drilling of true round holes, which produce less vibration for longer life and greater productivity.

Product Information: • SDS Max • Carbide-Tipped Head • Professional Quality • Unit Pack: Individually Carded

Carbide-Tipped Slotted Drive System

SLOTTED DRIVE SYSTEM MAX bits are similar to our Slotted Drive System Plus bits, but are available in larger diameters. Special designed carbide tips and spiral flutes combine the straightest drilling with the quickest removal of dust and chips in any position. In addition the carbide tips and high grade steel body add longer life to the bit. Available in cutting diameters from 3/8" to 1-1/2" with various usable lengths to 36" long.

## Designed to drill through: Concrete

**SPECIFICATIONS** 

Manufacturer

| SPECIFICATIONS               |          |
|------------------------------|----------|
| Diameter                     | 1 1/4 in |
| Cut Height, Length, or Width | 10 in    |
| Overall Length               | 15 in    |