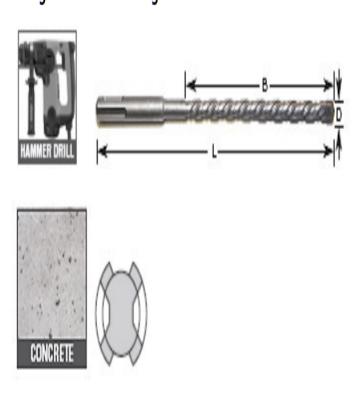

## Item #613-268, Amana Timberline Slotted Drive System Plus 7/8 in Carbide-Tipped Drill Bit \$6.76

Thank you for shopping with us!

Carbide-tipped rotary hammer SDS Plus bits with 4-flute carbide-tipped head for long drilling life with quick dust removal and greater accuracy under extreme loads.

Product Information: • SDS Plus • Carbide-Tipped Head • Professional Quality • Unit Pack: Individually Carded

Carbide-Tipped Slotted Drive System

SLOTTED DRIVE SYSTEM PLUS bits for hammer drills/rotary hammers are excellent for drilling the toughest concrete. Special designed carbide tips and spiral flutes combine to give the straightest drilling with the quickest removal of dust and chips in any position. In addition, the special carbide tips & high grade steel body add longer life to the bit. Available in cutting diameters from 5/32" to 1" with various usable lengths to 24" long.

## Designed to drill through: Concrete

| SPECIFICATIONS               |            |
|------------------------------|------------|
| Manufacturer                 | Amana Tool |
| Diameter                     | 7/8 in     |
| Cut Height, Length, or Width | 6 in       |
| Overall Length               | 8 in       |