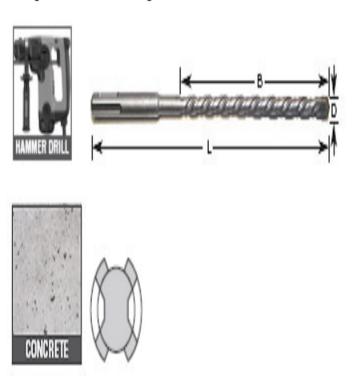

## Item #613-200, Amana Timberline Slotted Drive System Plus 1/2 in Carbide-Tipped Drill Bit \$4.17

Thank you for shopping with us!

Carbide-tipped rotary hammer SDS Plus bits with 4-flute carbide-tipped head for long drilling life with quick dust removal and greater accuracy under extreme loads.

Product Information: • SDS Plus • Carbide-Tipped Head • Professional Quality • Unit Pack: Individually Carded

Carbide-Tipped Slotted Drive System

SLOTTED DRIVE SYSTEM PLUS bits for hammer drills/rotary hammers are excellent for drilling the toughest concrete. Special designed carbide tips and spiral flutes combine to give the straightest drilling with the quickest removal of dust and chips in any position. In addition, the special carbide tips & high grade steel body add longer life to the bit. Available in cutting diameters from 5/32" to 1" with various usable lengths to 24" long.

## Designed to drill through: Concrete

| SPECIFICATIONS               |            |
|------------------------------|------------|
| Manufacturer                 | Amana Tool |
| Diameter                     | 1/2 in     |
| Cut Height, Length, or Width | 8 in       |
| Overall Length               | 12 in      |