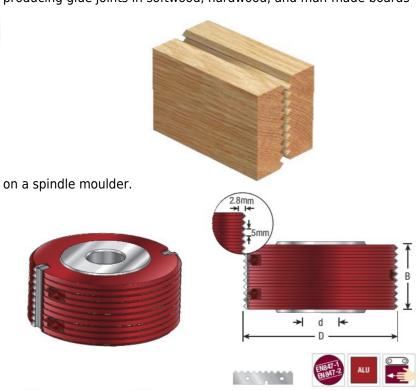

## Item #61297, Amana Tool Insert Carbide 'V' Type Glue Joint Cutter 120mm (4-3/4) Dia x 50mm (2 in) x 1-1/4 Bore \$203.31

Thank you for shopping with us! Cutterhead bodies in hard wearing aluminum, complete with tungsten carbide knives. Suitable for producing glue joints in softwood, hardwood, and man-made boards

| SPECIFICATIONS               |                    |
|------------------------------|--------------------|
| Manufacturer                 | Amana Tool         |
| Diameter                     | 120 mm // 4 3/4 in |
| Bore                         | 1 1/4 in           |
| Cut Height, Length, or Width | 50 mm              |
| Knives                       | RCK-72             |
| RPM                          | 6,100 to 10,000    |