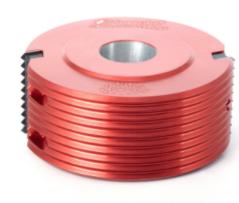

## Item #61297, Amana Tool Insert Carbide 'V' Type Glue Joint Cutter 120mm (4-3/4) Dia x 50mm (2 in) x 1-1/4 Bore \$203.31

Thank you for shopping with us! Cutterhead bodies in hard wearing aluminum, complete with tungsten carbide knives. Suitable for producing glue joints in softwood, hardwood, and man-made boards