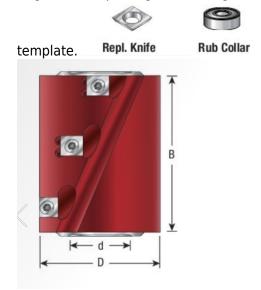

## Item #61295, Amana Tool Insert Carbide Spiral Jointing 3-3/16 (80.96mm) Dia x 4-3/4 x 18 Teeth x 1-1/4 Bore \$285.89

Thank you for shopping with us! Hard wearing aluminum body complete with spiral positioned tungsten carbide knives. Suitable for planing and jointing in softwood, hardwood, and man-made boards on a spindle molder. Can be used with a bearing guide and ring fence for planing and routing curved workpieces with a

| SPECIFICATIONS               |              |
|------------------------------|--------------|
| Manufacturer                 | Amana Tool   |
| Diameter                     | 3 3/16 in    |
| Bore                         | 1 1/4 in     |
| Cut Height, Length, or Width | 4 3/4 in     |
| Knives                       | RCK-70       |
| RPM                          | 9,000        |
| Rub Collar                   | 61650        |
| Teeth                        | 18           |
| Replacement Parts            | Screw #67057 |