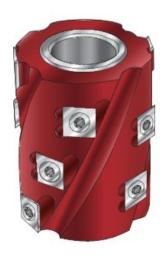

## Edge of Arlington Saw & Tool, Inc.

124 South Collins Arlington, TX 76010

Phone:817-461-7171 • Fax: 817-795-6651

Toll Free: 888-461-7171 Email: info@eoasaw.com Website: www.eoasaw.com

Item #61292, Amana **Tool Insert Carbide Spiral Jointing 62mm** (2-1/2) Dia x 80mm (3-1/8) x 12 Teeth x 1-1/4 Bore \$238.23

Thank you for shopping with us! Hard wearing aluminum body complete with spiral positioned tungsten carbide knives. Suitable for planing and jointing in softwood, hardwood, and man-made boards on a spindle molder. Can be used with a bearing guide and ring fence for planing and routing curved workpieces with a template.

**Rub Collar** 0 В - d → D

| SPECIFICATIONS               |            |
|------------------------------|------------|
| Manufacturer                 | Amana Tool |
| Diameter                     | 2 1/2 in   |
| Bore                         | 1 1/4 in   |
| Cut Height, Length, or Width | 3 1/8 in   |
| Knives                       | RCK-70     |

| SPECIFICATIONS    |              |
|-------------------|--------------|
| RPM               | 8,000-12,000 |
| Rub Collar        | 61596        |
| Teeth             | 12           |
| Replacement Parts | Screw #67154 |