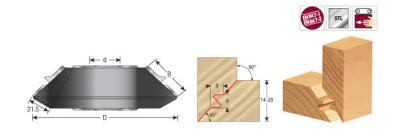

Thank you for shopping with us! **Repl. Knife** Features a solid steel cutterhead, complete with two tungsten carbide knives. Suitable for producing 45° lock miter joints in softwood, hardwood, and manmade boards on a spindle molder. Can also be used for jointing horizontal pieces of timber.

| SPECIFICATIONS               |               |
|------------------------------|---------------|
| Diameter                     | 6 11/16 in    |
| Bore                         | 1 1/4 in      |
| Cut Height, Length, or Width | 1 1/2 in      |
| Knives                       | RCK-90        |
| RPM                          | 4,500 - 7,900 |
| Manufacturer                 | Amana Tool    |