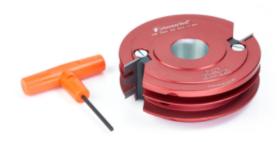

## Item #61275, Amana Tool Insert Carbide 2-Wing Stile & Rail 4-3/4 Dia x 1-1/2 x 1-1/4 Bore Profile #4 Steel (Industrial)

## \$237.60

Thank you for shopping with us.

Cutterhead in hard wearing aluminum alloy with one-sided tungsten carbide knives, utilizing the same knives for both stile and rail cuts by simply adjusting the spindle height of your shaper. Same tool body accepts all four different profiles.

3mm T-handle hex key included. To change profiles, order individual knives separately. All patterns are designed for 7/8" through 1" thick materials.

Optional replacement bearing #61609 (98mm x 1 1/4" x 15mm).