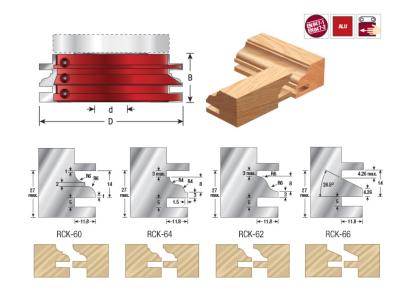

## \$237.60

Thank you for shopping with us.

Cutterhead in hard wearing aluminum alloy with one-sided tungsten carbide knives, utilizing the same knives for both stile and rail cuts by simply adjusting the spindle height of your shaper. Same tool body accepts all four different profiles.

3mm T-handle hex key included. To change profiles, order individual knives separately. All patterns are designed for 7/8" through 1" thick materials.

Optional replacement bearing #61609 (98mm x 1 1/4" x 15mm).

| SPECIFICATIONS               |                   |
|------------------------------|-------------------|
| Manufacturer                 | Amana Tool        |
| Diameter                     | 4 3/4 in          |
| Bore                         | 1 1/4 in          |
| Cut Height, Length, or Width | 40 mm             |
| Max t                        | 11.8mm (15/32 in) |
| Overall Length               |                   |
| RPM                          | 6,400 to 8,400    |