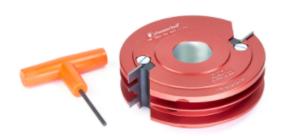

## Item #61274, Amana Tool insert Carbide 2-Wing Stile & Rail 4-3/4 Dia x 1-1/2 x 1-1/4 Bore Profile #3 Steel (Industrial) \$237.60

Thank you for shopping with us.

Cutterhead in hard wearing aluminum alloy with one-sided tungsten carbide knives, utilizing the same knives for both stile and rail cuts by simply adjusting the spindle height of your shaper. Same tool body accepts all four different profiles.

3mm T-handle hex key included. To change profiles, order individual knives separately. All patterns are designed for 7/8" through 1" thick materials.

Optional replacement bearing #61609 (98mm x 1 1/4" x 15mm).