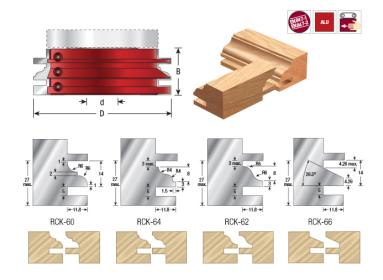

## Item #61274, Amana Tool insert Carbide 2-Wing Stile & Rail 4-3/4 Dia x 1-1/2 x 1-1/4 Bore Profile #3 Steel (Industrial) \$237.60

Thank you for shopping with us.

Cutterhead in hard wearing aluminum alloy with one-sided tungsten carbide knives, utilizing the same knives for both stile and rail cuts by simply adjusting the spindle height of your shaper. Same tool body accepts all four different profiles.

3mm T-handle hex key included. To change profiles, order individual knives separately. All patterns are designed for 7/8" through 1" thick materials.

Optional replacement bearing #61609 (98mm x 1 1/4" x 15mm).

| SPECIFICATIONS               |                   |
|------------------------------|-------------------|
| Manufacturer                 | Amana Tool        |
| Diameter                     | 4 3/4 in          |
| Bore                         | 1 1/4 in          |
| Cut Height, Length, or Width | 40 mm             |
| Max t                        | 11.8mm (15/32 in) |
| Overall Length               |                   |
| RPM                          | 6,400 to 8,400    |
| Teeth                        | 2                 |