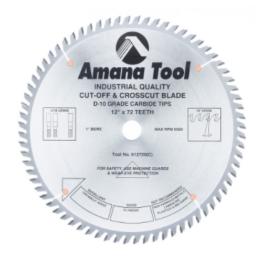

## Item #612720, Amana Tool Carbide-Tipped Cut-Off & Crosscut 12 Inch Dia x 72T ATB, 10 Deg, 1" Bore \$150.90

Thank you for shopping with us!

As our standard cut-off and crosscut blade, this is ideal for table saws and sliding table saws. Its combination of 10° hook and the alternate top bevel tooth grind provide good quality cuts and a long cutting life. Suitable for hardwood, softwood, even plywood and chipboard. Good choice for heavy production in any cabinet-making shop. Warning: Before use, read saw blade safety guidelines in *Amana's catalog*.

| SPECIFICATIONS |            |
|----------------|------------|
| Manufacturer   | Amana Tool |
| Diameter       | 12 in      |
| Bore           | 1 in       |
| Grind          | АТВ        |
| Note           | N/A        |
| Pinholes       |            |
| Plate          | .087 in    |
| Teeth          | 72         |