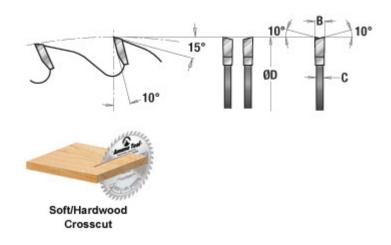

## Item #612720, Amana Tool Carbide-Tipped Cut-Off & Crosscut 12 Inch Dia x 72T ATB, 10 Deg, 1" Bore \$150.90

Thank you for shopping with us!

As our standard cut-off and crosscut blade, this is ideal for table saws and sliding table saws. Its combination of 10° hook and the alternate top bevel tooth grind provide good quality cuts and a long cutting life. Suitable for hardwood, softwood, even plywood and chipboard. Good choice for heavy production in any cabinet-making shop. Warning: Before use, read saw blade safety guidelines in *Amana's catalog*.