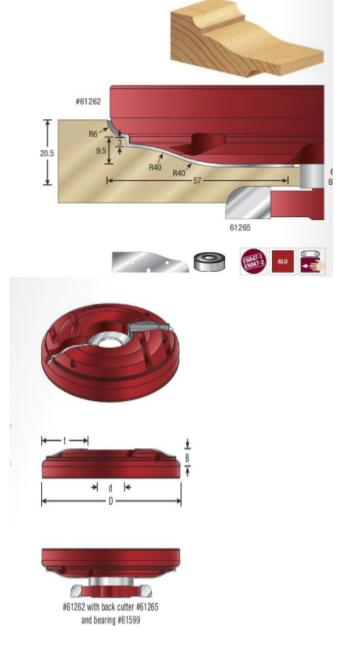

## Item #61265, Amana Tool Insert Carbide Aluminum Backcutter 104mm (4-3/32) Dia x 5/16 Radius x 18mm (23/32) x 1-1/4 Bore \$202.05

Thank you for shopping with us! Cutterhead in hard wearing aluminum, complete with tungsten carbide knives. Suitable for producing raised panel profiles in softwood, hardwood, and man-made boards on a spindle moulder.

| SPECIFICATIONS               |                   |
|------------------------------|-------------------|
| Manufacturer                 | Amana Tool        |
| Diameter                     | 104mm (4 3/32 in) |
| Bore                         | 1 1/4 in          |
| Cut Height, Length, or Width | 18mm (23/32 in)   |
| Knives                       | RCK-132           |
| Radius                       | 5/16 in           |
| Max t                        |                   |
| RPM                          | 7,600 to 10,000   |
| Rub Collar                   |                   |
| Туре                         | Backcutter        |