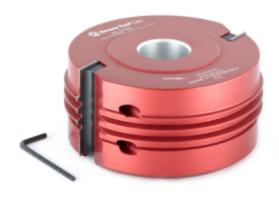

## Item #61264, Amana Tool Insert Carbide Steel Glue Joint Cutter 140mm (5-1/2) Dia x 50mm (2 in) x 1-1/4 Bore (Industrial)

Thank you for shopping with us! Cutterhead bodies in hard wearing aluminum or steel, complete with tungsten carbide knives. Suitable for producing 'finger-style' reversible glue joints in softwood, hardwood, and man-made boards on a spindle moulder.

| SPECIFICATIONS               |                |
|------------------------------|----------------|
| Diameter                     | 5 1/2 in       |
| Bore                         | 1 1/4 in       |
| Cut Height, Length, or Width | 2 in           |
| Manufacturer                 | Amana Tool     |
| RPM                          | 5,400 to 8,800 |
| Knives                       | RCK-85         |