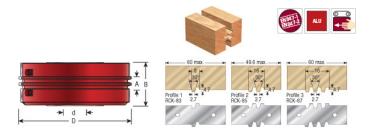

## Item #61264, Amana Tool Insert Carbide Steel Glue Joint Cutter 140mm (5-1/2) Dia x 50mm (2 in) x 1-1/4 Bore (Industrial)

Thank you for shopping with us! Cutterhead bodies in hard wearing aluminum or steel, complete with tungsten carbide knives. Suitable for producing 'finger-style' reversible glue joints in softwood, hardwood, and man-made boards on a spindle moulder.

| SPECIFICATIONS               |                |
|------------------------------|----------------|
| Diameter                     | 5 1/2 in       |
| Bore                         | 1 1/4 in       |
| Cut Height, Length, or Width | 2 in           |
| Manufacturer                 | Amana Tool     |
| RPM                          | 5,400 to 8,800 |
| Knives                       | RCK-85         |