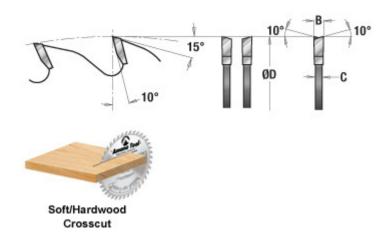

## Item #612600-30, Amana Tool Carbide-Tipped Cut-Off & Crosscut 12 Inch Dia x 60T ATB, 10 Deg, 30mm Bore \$135.00

Thank you for shopping with us!

As our standard cut-off and crosscut blade, this is ideal for table saws and sliding table saws. Its combination of 10° hook and the alternate top bevel tooth grind provide good quality cuts and a long cutting life. Suitable for hardwood, softwood, even plywood and chipboard. Good choice for heavy production in any cabinet-making shop. Warning: Before use, read saw blade safety guidelines in *Amana's catalog*.

| SPECIFICATIONS |                                                                                   |
|----------------|-----------------------------------------------------------------------------------|
| Manufacturer   | Amana Tool                                                                        |
| Diameter       | 12 in                                                                             |
| Bore           | 30 mm                                                                             |
| Grind          | ATB                                                                               |
| Note           | P.H. = pin-hole configuration. Example: $2/10/60 = 2 @ 10$ mm dia on 60mm circle. |
| Pinholes       | 2/7/42 & 2/10/60                                                                  |
| Plate          | .087 in                                                                           |
| Teeth          | 60                                                                                |