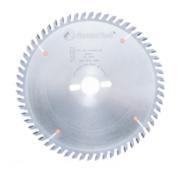

## Item #612600-30, Amana Tool Carbide-Tipped Cut-Off & Crosscut 12 Inch Dia x 60T ATB, 10 Deg, 30mm Bore \$135.00

Thank you for shopping with us!

As our standard cut-off and crosscut blade, this is ideal for table saws and sliding table saws. Its combination of 10° hook and the alternate top bevel tooth grind provide good quality cuts and a long cutting life. Suitable for hardwood, softwood, even plywood and chipboard. Good choice for heavy production in any cabinet-making shop. Warning: Before use, read saw blade safety guidelines in *Amana's catalog*.

| SPECIFICATIONS |                                                                                   |
|----------------|-----------------------------------------------------------------------------------|
| Manufacturer   | Amana Tool                                                                        |
| Diameter       | 12 in                                                                             |
| Bore           | 30 mm                                                                             |
| Grind          | ATB                                                                               |
| Note           | P.H. = pin-hole configuration. Example: $2/10/60 = 2 @ 10$ mm dia on 60mm circle. |
| Pinholes       | 2/7/42 & 2/10/60                                                                  |
| Plate          | .087 in                                                                           |
| Teeth          | 60                                                                                |