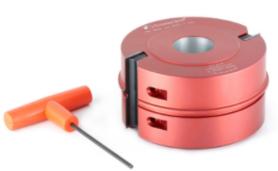

## Item #61258, Amana Tool Insert Carbide Aluminum Glue Joint Cutter 120mm (4-3/4) Dia x 60mm (2-3/8) x 1-1/4 Bore (Industrial) \$266.81

Thank you for shopping with us! Cutterhead bodies in hard wearing aluminum or steel, complete with tungsten carbide knives. Suitable for producing 'finger-style' reversible glue joints in softwood, hardwood, and man-made boards on a spindle moulder.