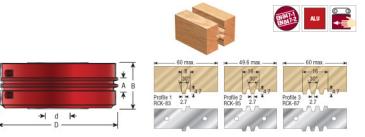

| SPECIFICATIONS               |                |
|------------------------------|----------------|
| Diameter                     | 4 3/4 in       |
| Bore                         | 1 1/4 in       |
| Cut Height, Length, or Width | 2 3/8 in       |
| Manufacturer                 | Amana Tool     |
| RPM                          | 6,500 to 9,500 |
| Knives                       | RCK-83         |