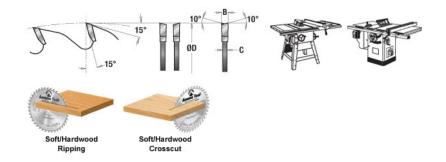

## Item #612360, Amana Tool Carbide-Tipped Multi-Use Ripping/General Purpose 12 Inch Dia x 36T ATB, 15 Deg, 1" Bore \$119.10

Thank you for shopping with us!

This is an excellent and popular general purpose configuration blade. Its low tooth count, high hook angle, and ample gullets make it an aggressive, fast cutting ripping blade. However, its ATB grind allows it to crosscut well. A good choice for all-around use.

Warning: Before use, read saw blade safety guidelines in **Amana's catalog**.

| SPECIFICATIONS |                |
|----------------|----------------|
| Manufacturer   | Amana Tool     |
| Diameter       | 12 in (300 mm) |
| Bore           | 1 in           |
| Grind          | ATB            |
| Kerf           | 0.126 in       |
| Note           |                |
| Pinholes       |                |
| Plate          | .087 in        |
| Teeth          | 36             |
| Hook Angle     | 15 deg         |