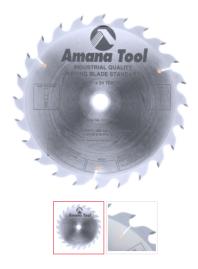

## Item #612240, Amana Tool Carbide-Tipped Ripping Standard 12 Inch Dia x 24T FT, 18 Deg, 1" Bore

Thank you for shopping with us! This blade is the classic ripper for both hardwood and softwood. It features the flat-top grind for cutting with the grain efficiently, ample gullets for fast chip-clearance, expansion slots, and turbulence-reducing copper plugs. Available in 18° and 20° hook configurations. The blade with the 20° hook angle features a thicker plate and cuts a wider kerf. Use in single and gang-rip saws.

| SPECIFICATIONS |                |
|----------------|----------------|
| Manufacturer   | Amana Tool     |
| Diameter       | 12 in (300 mm) |
| Bore           | 1 in           |
| Grind          | FT             |
| Hook Angle     | 18 deg         |
| Kerf           | .126 in        |
| Note           |                |
| Pinholes       |                |
| Plate          | .087 in        |
| Teeth          | 24             |