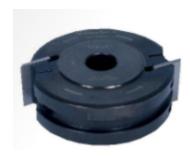

## Item #61220, Amana Tool Profile Pro™ Insert Carbide 2-Wing 100mm (4 in) Dia x 40mm (1-1/2) x 1-1/4 in Bore Steelhead (for 40mm Knife System) \$141.86

Thank you for shopping with us! Profile Pro™ black oxide solid steel cutterheads in 100mm or 120mm diameters. Allen Socket Screws 8mmx16mm (2 required) 67144 Wedge Blocks for 40mm knives (2 required) WB-40 L-Shaped Allen Key 4mm (1 required) 5010 Knife Set Pins (4 required)