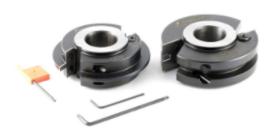

## Item #61218, Amana Tool 2-Piece Instile™ Insert Carbide Adjustable Tongue & Groove 4 Dia x 1-3/16 x 1-1/4 Bore Set \$345.83

Thank you for shopping with us! The perfect fix for undersized plywood flat panel "Mission Style, Arts & Crafts and Shaker" cabinet doors. Set includes unique adjustment system and a gauge for precise settings. - Designed to cut precise grooves to provide undersized plywood veneered panels with a snug, rattle-free fit. -For 5.5mm undersized 1/4" plywood. -For 5.9mm oversized 1/4" veneered plywood. -Adjust the panel groove width 3/16" to 5/16" -Cut frame stock from 5/8" through 1 3/16" in thickness. Replacement parts: Knives RCK-236 & RCK-238 consist of one pair each; Screw #67117; Adjusting Screw #67058; Locking Screw #67059. Optional Rub Collar C-033.