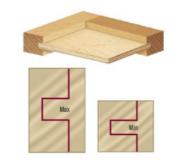

## Item #61218, Amana Tool 2-Piece Instile™ Insert Carbide Adjustable Tongue & Groove 4 Dia x 1-3/16 x 1-1/4 Bore Set \$345.83

Thank you for shopping with us! The perfect fix for undersized plywood flat panel "Mission Style, Arts & Crafts and Shaker" cabinet doors. Set includes unique adjustment system and a gauge for precise settings. - Designed to cut precise grooves to provide undersized plywood veneered panels with a snug, rattle-free fit. -For 5.5mm undersized 1/4" plywood. -For 5.9mm oversized 1/4" veneered plywood. -Adjust the panel groove width 3/16" to 5/16" -Cut frame stock from 5/8" through 1 3/16" in thickness. Replacement parts: Knives RCK-236 & RCK-238 consist of one pair each; Screw #67117; Adjusting Screw #67058; Locking Screw #67059. Optional Rub Collar C-033.