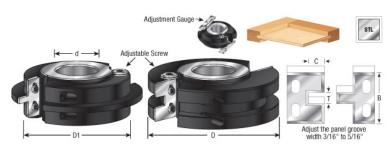

## Item #61218, Amana Tool 2-Piece Instile™ Insert Carbide Adjustable Tongue & Groove 4 Dia x 1-3/16 x 1-1/4 Bore Set \$345.83

Thank you for shopping with us! The perfect fix for undersized plywood flat panel "Mission Style, Arts & Crafts and Shaker" cabinet doors. Set includes unique adjustment system and a gauge for precise settings. - Designed to cut precise grooves to provide undersized plywood veneered panels with a snug, rattle-free fit. -For 5.5mm undersized 1/4" plywood. -For 5.9mm oversized 1/4" veneered plywood. -Adjust the panel groove width 3/16" to 5/16" -Cut frame stock from 5/8" through 1 3/16" in thickness. Replacement parts: Knives RCK-236 & RCK-238 consist of one pair each; Screw #67117; Adjusting Screw #67058; Locking Screw #67059. Optional Rub Collar C-033.

| SPECIFICATIONS               |            |
|------------------------------|------------|
| Diameter                     | 4 in       |
| Bore                         | 1 1/4 in   |
| Cut Height, Length, or Width | 1-3/16 in  |
| Diameter (D1)                | 3 1/4 in   |
| Overall Length               | 4 in       |
| Manufacturer                 | Amana Tool |

| SPECIFICATIONS    |                                              |
|-------------------|----------------------------------------------|
| Knives            | RCK-236, RCK-238                             |
| Replacement Parts | Adjusting Screw #67117, Locking Screw #67059 |
| RPM               | 12,900                                       |
| Rub Collar        | C-033                                        |