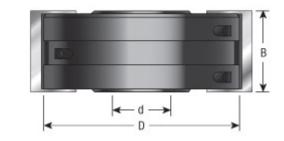

## Item #61212, Amana Tool Profile Pro<sup>™</sup> Insert Carbide 2-Wing 100mm (4 in) Dia x 40mm (1-1/2) x 1 in Bore Steelhead (for 40mm Knife System) \$124.15

Thank you for shopping with us! Profile Pro<sup>™</sup> black oxide solid steel cutterheads in 100mm or 120mm diameters. Allen Socket Screws 8mmx16mm (2 required) 67144 Wedge Blocks for 40mm knives (2 required) WB-40 L-Shaped Allen Key 4mm (1 required) 5010 Knife Set Pins (4 required)

67153

| SPECIFICATIONS               |            |
|------------------------------|------------|
| Bore                         |            |
| B1                           |            |
| Cut Height, Length, or Width | 40 mm      |
| Manufacturer                 | Amana Tool |