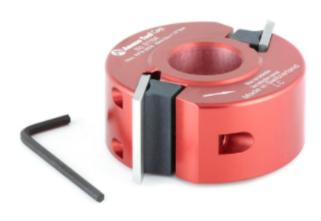

## Item #61208, Amana Tool Profile Pro™ Aluminum Cutterhead 100mm (4 in) Dia x 40mm (1-1/2) x 1-1/4 in Bore (for 40mm Knife System) \$148.23

Thank you for shopping with us! 61068 includes 2 bushings (BU-561) 3/4" to 1/2" . Part #'s (knives) beginning with CT are carbide-tipped and will not fit in the 61068 cutterhead. Profile  $\text{Pro}^{\text{TM}}$  red anodized aluminum alloy cutterhead.