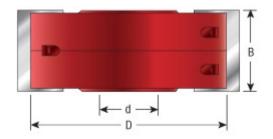

| SPECIFICATIONS               |            |
|------------------------------|------------|
| Bore                         | 1 1/4 in   |
| B1                           |            |
| Cut Height, Length, or Width | 40 mm      |
| Manufacturer                 | Amana Tool |