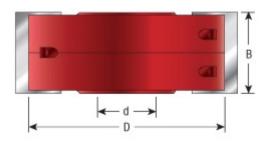

## **T-Bushings**

| SPECIFICATIONS               |            |
|------------------------------|------------|
| Bore                         | 30mm       |
| B1                           |            |
| Cut Height, Length, or Width | 40 mm      |
| Manufacturer                 | Amana Tool |