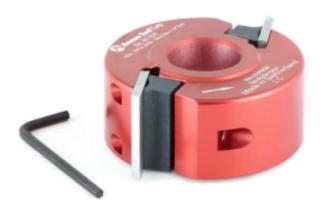

## Item #61204, Amana Tool Profile Pro™ Aluminum Cutterhead 100mm (4 in) Dia x 40mm (1-1/2) x 30mm Bore (for 40mm Knife System) \$126.67

Thank you for shopping with us!

.

61068 includes 2 bushings (BU-561) 3/4" to 1/2" . Part #'s (knives) beginning with CT are carbidetipped and will not fit in the 61068 cutterhead.

Profile  $\text{Pro}^{\text{m}}$  red anodized aluminum alloy cutterhead.

40mm Knives.