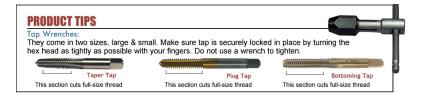

## Item #61203, Viking Drill & Tool HSS Straight Flute Bottoming Style Hand Taps Type 25 - Bright Finish \$16.43

Thank you for shopping with us! Machine screw. Fractional. Ground Thread.

For general use in production tapping or hand operations. Precision ground threads for the ultimate in accuracy and performance. Taper, plug, and bottoming styles provide great versatility in tough materials, both blind and through holes. These high performance taps are available in complete sets of one taper, plug, and bottoming tap of the same size.

Bottoming: Generates the thread to the bottom of blind holes.

| SPECIFICATIONS   |                     |
|------------------|---------------------|
| Manufacturer     | Viking Drill & Tool |
| D / H / GH Limit | Н3                  |
| Flute            | 4                   |
| Size             | 1/214               |