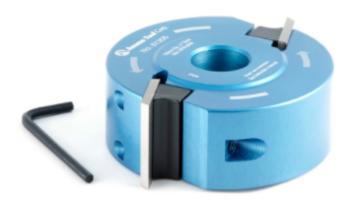

## Item #61200, Amana Tool Profile Pro™ Aluminum Cutterhead 100mm (4 in) Dia x 40mm (1-1/2) x 1 in Bore (for 40mm Knife System)

Thank you for shopping with us!

.

61068 includes 2 bushings (BU-561) 3/4" to 1/2" . Part #'s (knives) beginning with CT are carbidetipped and will not fit in the 61068 cutterhead.

 $\begin{tabular}{ll} Profile $Pro^{$\mbox{\tiny $T$}}$ red anodized aluminum alloy cutterhead. \end{tabular}$ 

40mm Knives.