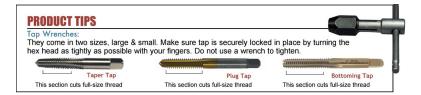

## Item #61193, Viking Drill & Tool HSS Straight Flute Bottoming Style Hand Taps Type 25 - Bright Finish \$13.93

Thank you for shopping with us! Machine screw. Fractional. Ground Thread.

For general use in production tapping or hand operations. Precision ground threads for the ultimate in accuracy and performance. Taper, plug, and bottoming styles provide great versatility in tough materials, both blind and through holes. These high performance taps are available in complete sets of one taper, plug, and bottoming tap of the same size.