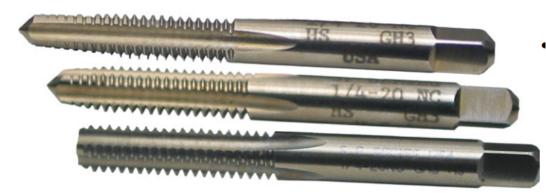

## Edge of Arlington Saw & Tool, Inc.

124 South Collins Arlington, TX 76010

Phone:817-461-7171 • Fax: 817-795-6651

Toll Free: 888-461-7171 Email: <u>info@eoasaw.com</u> Website: www.eoasaw.com

Item
#61174,
Viking Drill &
Tool Straight
Flute Hand
Taps Sets:
Taper, Plug,
Bottoming
Type 26 Bright Finish
\$18.32

Thank you for shopping with us!
Straight Flute
Hand Taps
Machine Screw /
Fractional Taper, Plug,
Bottoming
Ground Thread High Speed Steel

- The most common style of tap
- Can be used by hand or for tapping under power
- Versatile taps for use in general machine tapping or CNC tapping applications
- Use for through hole or blind hole tapping

Bright finish.

| SPECIFICATIONS   |                                      |
|------------------|--------------------------------------|
| Manufacturer     | Viking Drill & Tool                  |
| Flute            | 4                                    |
| Size             | 3/824                                |
| D / H / GH Limit | Н3                                   |
| Includes         | 1 each of taper, plug, and bottoming |