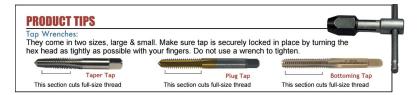

## Item #61173, Viking Drill & Tool HSS Straight Flute Bottoming Style Hand Taps Type 25 - Bright Finish \$9.12

Thank you for shopping with us! Machine screw. Fractional. Ground Thread.

For general use in production tapping or hand operations. Precision ground threads for the ultimate in accuracy and performance. Taper, plug, and bottoming styles provide great versatility in tough materials, both blind and through holes. These high performance taps are available in complete sets of one taper, plug, and bottoming tap of the same size.

Bottoming: Generates the thread to the bottom of blind holes.

| SPECIFICATIONS   |                     |
|------------------|---------------------|
| Manufacturer     | Viking Drill & Tool |
| D / H / GH Limit | Н3                  |
| Flute            | 4                   |
| Size             | 3/824               |