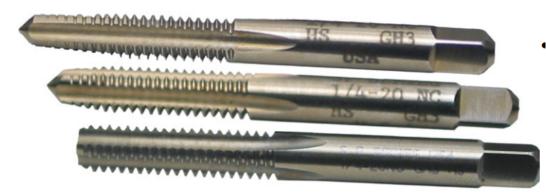

## Edge of Arlington Saw & Tool, Inc.

124 South Collins Arlington, TX 76010

Phone:817-461-7171 • Fax: 817-795-6651

Toll Free: 888-461-7171 Email: <u>info@eoasaw.com</u> Website: www.eoasaw.com

Item
#61164,
Viking Drill &
Tool Straight
Flute Hand
Taps Sets:
Taper, Plug,
Bottoming
Type 26 Bright Finish
\$26.20

Thank you for shopping with us!
Straight Flute Hand Taps Machine Screw / Fractional - Taper, Plug, Bottoming Ground Thread - High Speed Steel

- The most common style of tap
- Can be used by hand or for tapping under power
- Versatile taps for use in general machine tapping or CNC tapping applications
- Use for through hole or blind hole tapping

Bright finish.

| SPECIFICATIONS   |                                      |
|------------------|--------------------------------------|
| Manufacturer     | Viking Drill & Tool                  |
| Flute            | 4                                    |
| Size             | 3/816                                |
| D / H / GH Limit | H3                                   |
| Includes         | 1 each of taper, plug, and bottoming |