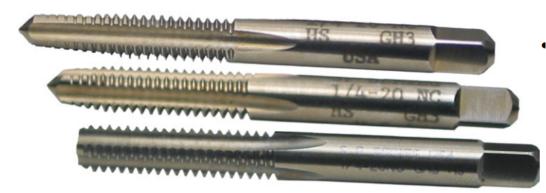

## Edge of Arlington Saw & Tool, Inc.

124 South Collins Arlington, TX 76010

Phone:817-461-7171 • Fax: 817-795-6651

Toll Free: 888-461-7171 Email: <u>info@eoasaw.com</u> Website: www.eoasaw.com

Item
#61154,
Viking Drill &
Tool Straight
Flute Hand
Taps Sets:
Taper, Plug,
Bottoming
Type 26 Bright Finish
\$16.56

Thank you for shopping with us!
Straight Flute Hand Taps Machine Screw / Fractional - Taper, Plug, Bottoming Ground Thread - High Speed Steel

- The most common style of tap
- Can be used by hand or for tapping under power
- Versatile taps for use in general machine tapping or CNC tapping applications
- Use for through hole or blind hole tapping

Bright finish.

| SPECIFICATIONS   |                                      |
|------------------|--------------------------------------|
| Manufacturer     | Viking Drill & Tool                  |
| Flute            | 4                                    |
| Size             | 5/1624                               |
| D / H / GH Limit | H3                                   |
| Includes         | 1 each of taper, plug, and bottoming |