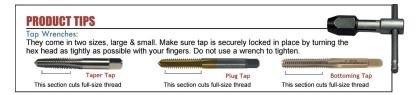

## Item #61133, Viking Drill & Tool HSS Straight Flute Bottoming Style Hand Taps Type 25 - Bright Finish \$5.97

Thank you for shopping with us! Machine screw. Fractional. Ground Thread.

For general use in production tapping or hand operations. Precision ground threads for the ultimate in accuracy and performance. Taper, plug, and bottoming styles provide great versatility in tough materials, both blind and through holes. These high performance taps are available in complete sets of one taper, plug, and bottoming tap of the same size.

Bottoming: Generates the thread to the bottom of blind holes.

| SPECIFICATIONS   |                     |
|------------------|---------------------|
| Manufacturer     | Viking Drill & Tool |
| D / H / GH Limit | Н3                  |
| Flute            | 4                   |
| Size             | 1/428               |