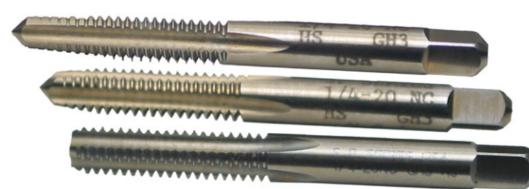

## Edge of Arlington Saw & Tool, Inc.

124 South Collins Arlington, TX 76010 Phone:817-461-7171 • Fax: 817-795-6651 Toll Free: 888-461-7171 Email: info@eoasaw.com Website: www.eoasaw.com

#61124, Viking Drill & **Tool Straight Flute Hand** Taps Sets: Taper, Plug, **Bottoming** Type 26 -**Bright Finish** \$20.49 Thank you for shopping with us! Straight Flute Hand Taps Machine Screw / Fractional -Taper, Plug, Bottoming Ground Thread -High Speed Steel • The most common style of tap • Can be used by hand or for tapping under

Item

power
Versatile taps for use in general machine tapping or CNC tapping applications
Use for through hole or blind hole tapping

Bright finish.

| SPECIFICATIONS   |                                      |
|------------------|--------------------------------------|
| Manufacturer     | Viking Drill & Tool                  |
| Flute            | 4                                    |
| Size             | 1/420                                |
| D / H / GH Limit | Н3                                   |
| Includes         | 1 each of taper, plug, and bottoming |