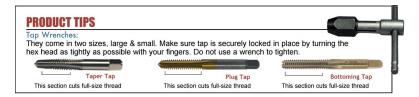

## Item #61123, Viking Drill & Tool HSS Straight Flute Bottoming Style Hand Taps Type 25 - Bright Finish \$5.97

Thank you for shopping with us! Machine screw. Fractional. Ground Thread.

For general use in production tapping or hand operations. Precision ground threads for the ultimate in accuracy and performance. Taper, plug, and bottoming styles provide great versatility in tough materials, both blind and through holes. These high performance taps are available in complete sets of one taper, plug, and bottoming tap of the same size.

Bottoming: Generates the thread to the bottom of blind holes.

| SPECIFICATIONS   |                     |
|------------------|---------------------|
| Manufacturer     | Viking Drill & Tool |
| D / H / GH Limit | Н3                  |
| Flute            | 4                   |
| Size             | 1/420               |