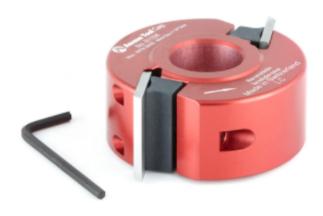

## Item #61100, Amana Tool Profile Pro™ Aluminum Cutterhead 88mm (3-1/2) Dia x 40mm (1-1/2) x 30mm Bore (for 40mm Knife System) \$106.40

Thank you for shopping with us!

61068 includes 2 bushings (BU-561) 3/4" to 1/2" . Part #'s (knives) beginning with CT are carbidetipped and will not fit in the 61068 cutterhead.

Profile  $\text{Pro}^{\text{m}}$  red anodized aluminum alloy cutterhead.

40mm Knives.