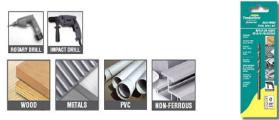

Product Information: • Unit Pack: 3 pc. Individually Carded • Professional Quality

\*Note all sizes over 3/8" diameter have a reduced shank of 3/8" diameter.

Designed to drill through: Wood, Metals, PVC and Non-Ferrous