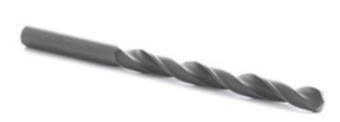

## Item #611-154, Amana Timberline High-Speed Steel Drill Bits

## \$5.92

Thank you for shopping with us!

• Precision ground for drilling in wood, plastic, and metal • 135° split point designed for easy starting • Drills faster than regular high speed steel drills • Black oxide finish

| SPECIFICATIONS |                     |
|----------------|---------------------|
| Manufacturer   | Amana Tool          |
| Diameter       | 29/64 in            |
| Overall Length | 5 5/8 in            |
| Packaging      | Individually Carded |
| Pack Quantity  | 1                   |