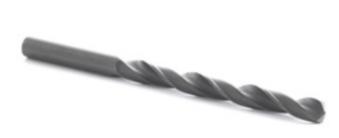

## Item #611-130, Amana Timberline High-Speed Steel Drill Bits \$2.10

Thank you for shopping with us!

• Precision ground for drilling in wood, plastic, and metal • 135° split point designed for easy starting • Drills faster than regular high speed steel drills • Black oxide finish

| SPECIFICATIONS |                     |
|----------------|---------------------|
| Manufacturer   | Amana Tool          |
| Diameter       | 17/64 in            |
| Overall Length | 4 1/8 in            |
| Packaging      | Individually Carded |
| Pack Quantity  | 1                   |