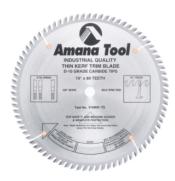

## Item #610800-TS, Amana Tool Carbide-Tipped Thin Kerf Miter 10 Inch Dia x 80T ATB, 10 Deg, 5/8 Bore \$127.05

Thank you for shopping with us!

Thin kerf blades are designed for miter smooth cuts—less drag on bearings and brake and reduces stock loss on expensive woods and veneer plywoods. Not recommended to cut stock over 3/4" without the use of a stabilizer.

Warning: Before use, read saw blade safety guidelines in Amana's catalog.

| SPECIFICATIONS |                |
|----------------|----------------|
| Manufacturer   | Amana Tool     |
| Diameter       | 10 in (250 mm) |
| Bore           | 5/8 in         |
| Grind          | АТВ            |
| Kerf           | 0.09           |
| Plate          | 0.062 in       |
| Teeth          | 80             |
| Hook Angle     | 10 deg         |