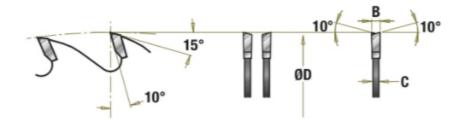

Warning: Before use, read saw blade safety guidelines in Amana's catalog.

| SPECIFICATIONS |                |
|----------------|----------------|
| Manufacturer   | Amana Tool     |
| Diameter       | 10 in (250 mm) |
| Bore           | 5/8 in         |
| Grind          | АТВ            |
| Kerf           | 0.09           |
| Plate          | 0.062 in       |
| Teeth          | 80             |
| Hook Angle     | 10 deg         |