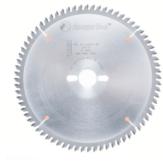

## Item #610721-30, Amana Tool Carbide-Tipped Solid Surface 10 Inch Dia x 72T MTC, 0 Deg, 30mm Bore \$111.19

Thank you for shopping with us! This blade is designed for cutting plastic

| SPECIFICATIONS |                  |
|----------------|------------------|
| Manufacturer   | Amana Tool       |
| Diameter       | 10 in (250 mm)   |
| Bore           | 30 mm            |
| Grind          | MTC              |
| Kerf           | 0.126 in         |
| Pinholes       | 2/7/42 & 2/10/60 |
| Plate          | .095 in          |
| Teeth          | 72               |
| Hook Angle     | 0 deg            |