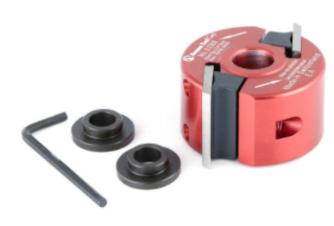

## Item #61068, Amana Tool Profile Pro™ Aluminum Cutterhead 68mm Dia x 40mm (1 1/2) x 3/4 Bore (for 40mm Knife System) \$150.43

Thank you for shopping with us! 61068 includes 2 bushings (BU-561) 3/4" to 1/2" . Part #'s (knives) beginning with CT are carbide-tipped and will not fit in the 61068 cutterhead. Profile  $\text{Pro}^{\text{TM}}$  red anodized aluminum alloy cutterhead.

| SPECIFICATIONS               |                                                                                                                                                         |
|------------------------------|---------------------------------------------------------------------------------------------------------------------------------------------------------|
| Manufacturer                 | Amana Tool                                                                                                                                              |
| Diameter                     | 68 mm                                                                                                                                                   |
| Bore                         | 3/4 in                                                                                                                                                  |
| Cut Height, Length, or Width | 40 mm                                                                                                                                                   |
| Note                         | 61068 includes 2 bushings (BU-561) 3/4 in to 1/2 in . Part #\'s (knives) beginning with CT are carbide-tipped and will not fit in the 61068 cutterhead. |
| RPM                          | Ideal: 7,000/ Max: 9,000                                                                                                                                |