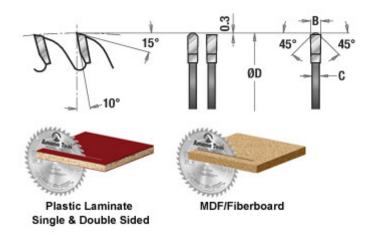

## Item #610601, Amana Tool Carbide-Tipped Heavy Duty General Purpose 10 Inch Dia x 60T TCG, 10°, 5/8 Bore \$76.87

Thank you for shopping with us!

While this blade handles general trimming and crosscutting of hardwood and softwood, plywood and composition materials, it excels at cutting single- or double-sided plastic laminated material. It leaves a smooth clean chip-free finish on the top and bottom edges. The blades in this series feature a high tooth count, triple-chip grind, and a 10° hook angle (with the exception of #694001, which has a 15° hook angle) for a successful compromise between feed effort and cut finish.

Warning: Before use, read saw blade safety guidelines in **Amana's catalog.** 

| SPECIFICATIONS |                |
|----------------|----------------|
| Diameter       | 10 in (250 mm) |
| Bore           | 5/8 in         |
| Grind          | TCG            |
| Kerf           | 0.126          |
| Note           |                |
| Pinholes       |                |
| Plate          | .087 in        |
| Teeth          | 60             |