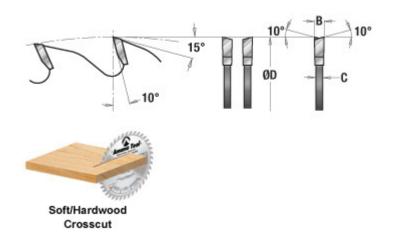

## Item #610600, Amana Tool Carbide-Tipped Cut-Off & Crosscut 10 Inch Dia x 60T ATB, 10 Deg, 5/8 Bore \$75.96

Thank you for shopping with us!

As our standard cut-off and crosscut blade, this is ideal for table saws and sliding table saws. Its combination of 10° hook and the alternate top bevel tooth grind provide good quality cuts and a long cutting life. Suitable for hardwood, softwood, even plywood and chipboard. Good choice for heavy production in any cabinet-making shop. Warning: Before use, read saw blade safety guidelines in *Amana's catalog*.