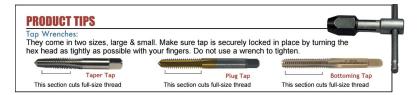

## Item #61043, Viking Drill & Tool HSS Straight Flute Bottoming Style Hand Taps Type 25 - Bright Finish \$5.19

Thank you for shopping with us! Machine screw. Fractional. Ground Thread.

For general use in production tapping or hand operations. Precision ground threads for the ultimate in accuracy and performance. Taper, plug, and bottoming styles provide great versatility in tough materials, both blind and through holes. These high performance taps are available in complete sets of one taper, plug, and bottoming tap of the same size.

Bottoming: Generates the thread to the bottom of blind holes.

| SPECIFICATIONS   |                     |
|------------------|---------------------|
| Manufacturer     | Viking Drill & Tool |
| D / H / GH Limit | Н3                  |
| Flute            | 3                   |
| Size             | 632                 |